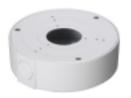

### **Product Specifications**

INSX130
Junction Box

INSX203
Wall Mount

INSX152 Pole Mount

| Junction Mount | Pole Mount        |  |
|----------------|-------------------|--|
| INSX130        | INSX203 + INSX152 |  |
| 6              |                   |  |
| Wall Mount     |                   |  |
| INSX203        |                   |  |
|                |                   |  |