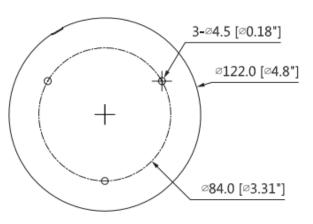

### **Product Specifications**

| Port                |                                                                             |  |  |  |
|---------------------|-----------------------------------------------------------------------------|--|--|--|
| Video Output        | 1-channel BNC high definition video output / CVBS video output (Can switch) |  |  |  |
| Audio Interface     | 1-ch & Built-in microphone                                                  |  |  |  |
| General             |                                                                             |  |  |  |
| Power Supply        | AC 24V±30% / DC 12V±30%                                                     |  |  |  |
| Power Consumption   | Less than 10.3W                                                             |  |  |  |
| Working Environment | -30°C to +60°C (-22°F to +140°F) / Less than 90% RH                         |  |  |  |
| Protection          | IP67                                                                        |  |  |  |
| Dimensions          | Φ122mm × 107mm (Φ4.8" × 4.2")                                               |  |  |  |
| Weight              | 1.39 lbs (0.63 kg)                                                          |  |  |  |