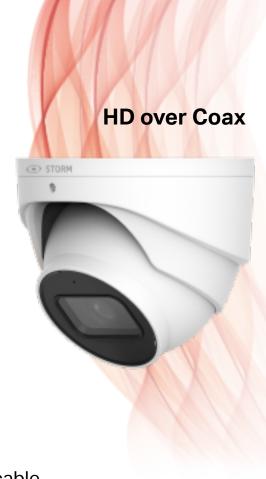

### 4.1 MP HD over Coax Turret Camera with IR

- 4MP, 1/1.8" CMOS image sensor, Starlight+
- Max. Resolution 4MP (2688 × 1520) at 30 fps
- Starlight+, 120dB true WDR, 3DNR
- 3.7-11mm motorized lens
- Audio in interface, built-in mic

# 4.1 MP HD over Coax Turret Camera with IR