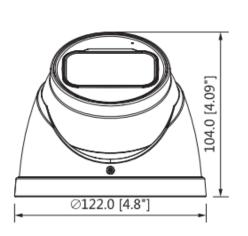

### **Product Specifications**

| Port                |                                                                             |  |  |  |
|---------------------|-----------------------------------------------------------------------------|--|--|--|
| Video Output        | 1-channel BNC high definition video output / CVBS video output (Can switch) |  |  |  |
| Audio Interface     | 1-ch & Built-in microphone                                                  |  |  |  |
| General             |                                                                             |  |  |  |
| Power Supply        | AC 24V±30% / DC 12V±30%                                                     |  |  |  |
| Power Consumption   | Less than 10.3W                                                             |  |  |  |
| Working Environment | -30°C to +60°C (-22°F to +140°F) / Less than 90% RH                         |  |  |  |
| Protection          | IP67                                                                        |  |  |  |
| Dimensions          | Φ122mm × 107mm (Φ4.8" × 4.2")                                               |  |  |  |
| Weight              | 1.39 lbs (0.63 kg)                                                          |  |  |  |